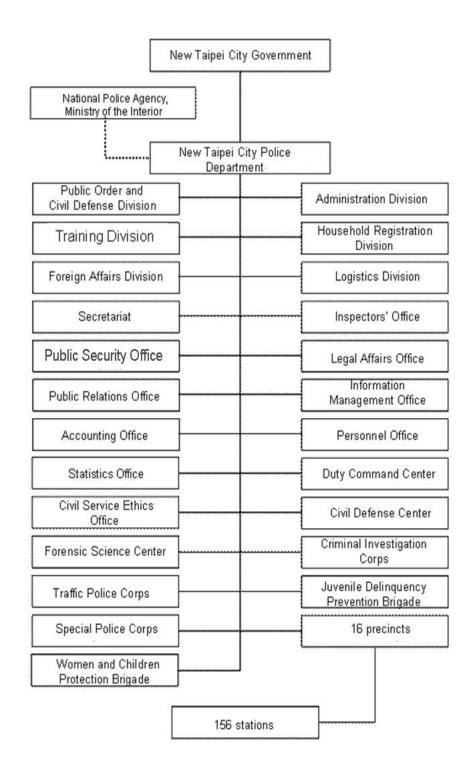

#### **NTPD Profile:**

NTPD operates under the direction of New Taipei City Government. The Commissioner is in charge of the Department under the supervision of the Mayor. There are three deputy commissioners and one chief secretary to assist the Commissioner with administrative work. Underneath are six divisions – Administration, Public Order and Civil Defense, Foreign Affairs, Household Registration, Logistics, and Training – and 10 offices – the Secretariat, Inspectors' Office, Public Security, Legal Affairs, Public Relations, Information Management, Civil Service Ethics, Accounting, Statistics, and Personnel. There are also three centers – Duty Command, Civil Defense, Forensic Science – three corps – the Special Police Corps, Traffic Police Corps, and Criminal Investigation Corps – and the Juvenile Delinquency Prevention Brigade and Women and Children Protection Brigade. By November 2010, there are 16 precincts, 156 stations, and 2 mountain checkpoints throughout the city. The official staff quota of NTPD is 11,068 people. The 2011 budget is for 7,897 people. At present, there are 7,697 police officers.

# NTPD Organization

# Responsibilities of the divisions, offices, corps/brigades, and centers

| Administration<br>Division                       | duty planning, police force deployment, standards of police operations and equipment, law enforcement against public indecency, and execution and promotion of regular administrative services                                                                                                                                                                                                                                                      |
|--------------------------------------------------|-----------------------------------------------------------------------------------------------------------------------------------------------------------------------------------------------------------------------------------------------------------------------------------------------------------------------------------------------------------------------------------------------------------------------------------------------------|
| Public Order<br>and Civil<br>Defense<br>Division | planning and supervision of measures for maintenance of order in<br>public assemblies and parades; organization, training and utilization<br>of voluntary police; wartime police work; assistance in military<br>mobilization; organization and training of civil defense posse, and<br>other related matters                                                                                                                                       |
| Training<br>Division                             | police training and further study; promotion of police science; planning, execution, and evaluation of counseling for police officers                                                                                                                                                                                                                                                                                                               |
| Household<br>Registration<br>Division            | planning, implementation, supervision, and evaluation of police household visitation in duty areas                                                                                                                                                                                                                                                                                                                                                  |
| Foreign<br>Affairs<br>Division                   | prevention and investigation of illegal entry of foreign nationals and foreigner-related crimes; collection and analysis of foreign affairs information; promotion of international and cross-strait police cooperation and visits; protection of important foreign visitors as well as embassies, consulates and their personnel; issuance of police criminal record certificates, and other services in relation to foreign affairs police work   |
| Logistics<br>Division                            | property management; facility maintenance and reparation; police<br>equipment maintenance and supply, and other services related to<br>police logistics                                                                                                                                                                                                                                                                                             |
| Secretariat                                      | documentation; file management; custody of official seals; processing of classified documents and data; research and evaluation; cashier work; public services; matters not assigned to other divisions, offices and centers.                                                                                                                                                                                                                       |
| Inspectors' Office                               | police petitioning; performance evaluation; training and counseling; investigation of violations; consolation and assistance on occasions of line-of -duty injury, disability and death; improvement of work ethic of police officers; management of internal affairs and duties; supervision and evaluation of performance of members of special security service and bodyguards of high-ranking officials; and other inspection responsibilities. |
| Intelligence                                     | prevention of infiltration; intelligence security education; collection                                                                                                                                                                                                                                                                                                                                                                             |

| Security<br>Office                  | and processing of security information, and other related matters                                                                                                                                                                                                                                                                                                                                                                                                   |  |
|-------------------------------------|---------------------------------------------------------------------------------------------------------------------------------------------------------------------------------------------------------------------------------------------------------------------------------------------------------------------------------------------------------------------------------------------------------------------------------------------------------------------|--|
| Legal Affairs Office                | research, review, classification and compilation of police regulations; legal counseling, education and workshops; processing of national compensation applications and other related legal affairs                                                                                                                                                                                                                                                                 |  |
| Public<br>Relations<br>Office       | news release; contact with public media, representatives bodies and social groups; collection and processing of news and information; promotion of police work and measures; public services, and other public relations work                                                                                                                                                                                                                                       |  |
| Information<br>Management<br>Office | planning and development of police information systems; operation, management and maintenance of computer hardware and software; information training and consultation, and other information-related matters                                                                                                                                                                                                                                                       |  |
| Accounting Office                   | budget, accounting, and statistics                                                                                                                                                                                                                                                                                                                                                                                                                                  |  |
| Statistics<br>Office                | statistics                                                                                                                                                                                                                                                                                                                                                                                                                                                          |  |
| Personnel<br>Office                 | personnel administration                                                                                                                                                                                                                                                                                                                                                                                                                                            |  |
| Civil Service<br>Ethics Office      | civil service ethics and protection of classified materials                                                                                                                                                                                                                                                                                                                                                                                                         |  |
| Duty<br>Command<br>Center           | police duty command, dispatch and control; coordination and contact; public security updates; processing of 110 crime reporting and corresponding information                                                                                                                                                                                                                                                                                                       |  |
| Forensic<br>Science Center          | crime scene investigation; evidence collection, identification and analysis; bomb disposal; image processing; identification of gas-powered guns; forensic personnel training                                                                                                                                                                                                                                                                                       |  |
| Civil Defense<br>Center             | civil defense planning, execution and drills; handling civil defense communications equipment; management of air-raid sirens                                                                                                                                                                                                                                                                                                                                        |  |
| Criminal<br>Investigation<br>Corps  | comprising Administration Section, Inspector Section, Prevention Section, Investigation Section, Judicial Section, Burglary Section, Economic Crime Section, Record Section, Hi-tech Crime Investigation Section, and Duty Command Center respectively in charge of crime investigation and prevention, pursuit of fugitives, elimination of organized crime, eradication of illegal guns and drugs, theft, coordinated investigation of smuggling and tax evasion, |  |

|                                                | investigation of social economic condition, supervision of commodity price fluctuations, handling of social order violations, commanding, supervising and assisting various units in investigation of serious crimes, and free-of-charge anti-theft branding on motorcycles, bicycles and farming equipment                                             |  |
|------------------------------------------------|---------------------------------------------------------------------------------------------------------------------------------------------------------------------------------------------------------------------------------------------------------------------------------------------------------------------------------------------------------|--|
| Traffic Police<br>Corps                        | comprising Administration Section, Inspector Section, Law Enforcement Section, Traffic Incident Section, General Section, General Affairs Section, Secretary Office, and Duty Command Center respectively in charge of planning, supervision, performance evaluation, and various law enforcement tasks in relation to traffic order maintenance duties |  |
| Special Police<br>Corps                        | comprising Administration Section, Inspector Section, Logistics Section, Secretary Office, Personnel Office, Accounting Office, and Duty Command Center respectively in charge of various special duties, regular guard service, temporary duty assignments, and public order maintenance                                                               |  |
| Juvenile Delinquency Prevention Brigade        | uency Administration Section respectively in charge of matters related to high school dropouts, teenager counseling, juvenile crime prevention                                                                                                                                                                                                          |  |
| Women and<br>Children<br>Protection<br>Brigade | comprising Investigation Section, Administration Section, and Personnel and Accounting Office respectively in charge of sexual offenses, prevention of domestic violence, prevention of child and teenager prostitution, prevention of sexual harassment, and other matters in relation to safety of women and children                                 |  |